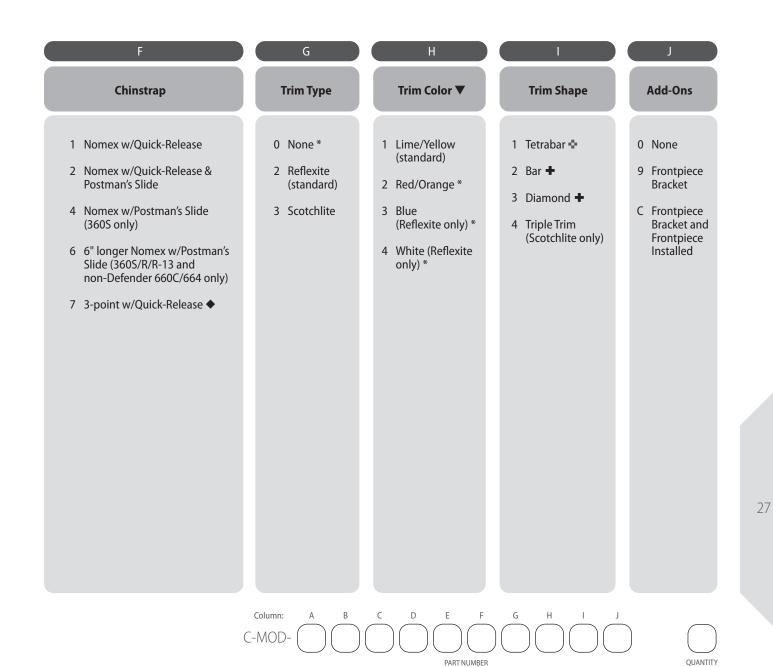

## MSA Cairns Modern Fire & Rescue Helmets

Assemble-to-Order (ATO) Selection Matrix

| A                                                                                                                                                                                                                                                                                     | В                                                                                                                                          | С                                                                                                                                                                                                                                                                                                                                                                                                             | D                                                                                                                 | E                                                                                                                                                                                                                                                                                                           |
|---------------------------------------------------------------------------------------------------------------------------------------------------------------------------------------------------------------------------------------------------------------------------------------|--------------------------------------------------------------------------------------------------------------------------------------------|---------------------------------------------------------------------------------------------------------------------------------------------------------------------------------------------------------------------------------------------------------------------------------------------------------------------------------------------------------------------------------------------------------------|-------------------------------------------------------------------------------------------------------------------|-------------------------------------------------------------------------------------------------------------------------------------------------------------------------------------------------------------------------------------------------------------------------------------------------------------|
| Model                                                                                                                                                                                                                                                                                 | Color                                                                                                                                      | Eye/Face Protection                                                                                                                                                                                                                                                                                                                                                                                           | Headband Liners                                                                                                   | Earlap                                                                                                                                                                                                                                                                                                      |
| <ul> <li>2 660C Metro</li> <li>5 Commando HP3 ○</li> <li>6 Structural 360S</li> <li>A Invader 664</li> <li>B Rescue 360R ○</li> <li>C Rescue 360R-13 ★</li> <li>D 660C Metro<br/>Defender ■</li> <li>E Invader 664<br/>Defender ■</li> <li>G Commando HP3<br/>Defender ■ ○</li> </ul> | <ol> <li>Black</li> <li>Red</li> <li>Blue ‡</li> <li>White</li> <li>Yellow</li> <li>Orange ‡</li> <li>Green ‡</li> <li>Pink † ‡</li> </ol> | <ul> <li>0 None *</li> <li>1 4" Tuffshield ▲</li> <li>2 Cairns 550 Goggles</li> <li>4 ESS Innerzone 3 Goggles</li> <li>5 ESS Innerzone 2 Goggles<br/>w/side-mounting hardware</li> <li>7 4" Standard Face Shield ▲</li> <li>6" Gold-Coated Face Shield ●</li> <li>C Defender Visor, Clear ■</li> <li>D Defender Visor, Amber Tuffshield ■</li> <li>G ESS Innerzone 2 Goggle<br/>w/low profile clip</li> </ul> | <ol> <li>Economy<br/>Flannel</li> <li>Standard<br/>Flannel</li> <li>Deluxe<br/>Leather<br/>w/Crown Pad</li> </ol> | <ol> <li>None *</li> <li>Yellow Nomex</li> <li>Yellow Nomex<br/>w/Underchin<br/>Extension</li> <li>PBI/Kevlar</li> <li>Bloodborne<br/>Pathogen Resistant</li> <li>Black Nomex<br/>w/Underchin<br/>Extension **</li> <li>CFR Aluminized<br/>Bonnet/PBI/Kevlar<br/>Shroud ●</li> <li>A Black Nomex</li> </ol> |

- Also compliant to NFPA 1951
- $\star$  NFPA 1951 compliant only
- Must specify Defender Visor in both "Model" & "Eye/Face Protection" selections
- *‡ Not available on Invader 664*
- \* Not NFPA 1971 compliant
- Not available on 360R/R-13
   Non-Defender 660C/664 only
- ◆ 360R/R-13 and HP3 only
- \*\* Not available for helmets with Defender visor
- ▼ Not all trim colors are available in all trim types and shapes
- NFPA compliant in lime/yellow only on all modern helmets
- + NFPA compliant in lime/yellow and on 660C/664 only